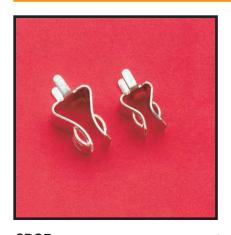

### SDC6 PC BOARD CLIPS

- ➤ PC board mount fuse clip
- ➤ For 1/4" diameter fuses
- Tin plated hard brass

# SDC5 **PC BOARD CLIPS**

- > PC board mount fuse clip
- > For 5mm diameter fuses
- Tin plated hard brass

## SDC7 PC BOARD CLIPS

- PC board mount fuse clip
- For 13/32" (10mm) diameter fuses
- Tin plated spring brass