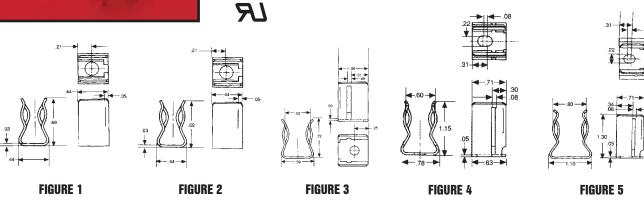

#### **30A & 60A FERRULE - FUSE CLIPS**

#### **Fuse Clips for 30 & 60 Ampere Ferrule-type Fuses**

|          | FOR FUSE RATING/SIZE |            |              | MOUNTING DETAILS |            |
|----------|----------------------|------------|--------------|------------------|------------|
| CAT. NO. | VOLTS                | AMPS (max) | FERRULE DIA. | HOLE SIZE        | SCREW SIZE |
| C08915P  | 600                  | 30         | 13/32"       | .72 dia.         | #8         |
| C08919P  | 600                  | 30         | 13/32"       | .196 dia.        | #10        |
| C08916P  | 250                  | 30         | 9/16"        | .172 dia.        | #8         |
| C08917P  | 250                  | 60         | 13/16"       | .22 X.30"        | #10        |
|          | 600                  | 30         | 13/16"       | .22 X .30"       | #10        |
| C08918P  | 600                  | 60         | 1-1/16"      | .22 X .30"       | #10        |

All clips are UL Recognized: Guide IZLT2, File E52283 All clips are tin-plated copper alloy, non-spring reinforced.