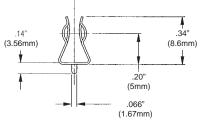

# SDC5 **PC BOARD CLIPS**

- > PC board mount fuse clip
- > For 5mm diameter fuses
- Tin plated hard brass