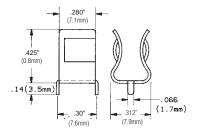

### SDC6 PC BOARD CLIPS

- ➤ PC board mount fuse clip
- ➤ For 1/4" diameter fuses
- Tin plated hard brass

# SDC5 **PC BOARD CLIPS**

- > PC board mount fuse clip
- > For 5mm diameter fuses
- Tin plated hard brass

## SDC7 PC BOARD CLIPS

- PC board mount fuse clip
- For 13/32" (10mm) diameter fuses
- Tin plated spring brass