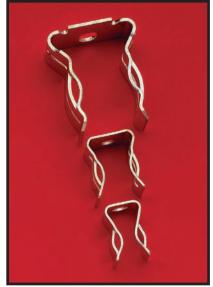

#### **30A & 60A FERRULE - FUSE CLIPS**

#### **Fuse Clips for 30 & 60 Ampere Ferrule-type Fuses**

|          | FOR FUSE RATING/SIZE |            |              | MOUNTING DETAILS |            |
|----------|----------------------|------------|--------------|------------------|------------|
| CAT. NO. | VOLTS                | AMPS (max) | FERRULE DIA. | HOLE SIZE        | SCREW SIZE |
| C08915P  | 600                  | 30         | 13/32"       | .72 dia.         | #8         |
| C08919P  | 600                  | 30         | 13/32"       | .196 dia.        | #10        |
| C08916P  | 250                  | 30         | 9/16"        | .172 dia.        | #8         |
| C08917P  | 250                  | 60         | 13/16"       | .22 X.30"        | #10        |
|          | 600                  | 30         | 13/16"       | .22 X .30"       | #10        |
| C08918P  | 600                  | 60         | 1-1/16"      | .22 X .30"       | #10        |