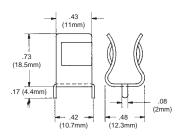

## SDC7 PC BOARD CLIPS

- PC board mount fuse clip
- For 13/32" (10mm) diameter fuses
- Tin plated spring brass