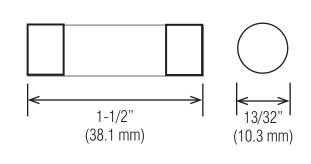

#### Ratings **Features/Benefits** > 1000 V DC with L/R = 2ms**AC:** 5 to 30A 750V AC, 100,000A I.R. > 750 V AC Minimum breaking breaking capacity: 2In Low minimum breaking capacity DC: 5 to 30A 1000V DC, 50,000A I.R. Compact size: 10 X 38 mm (13/32 X 1-1/2) size interna-Minimum breaking capacity: 3 In tionally accepted. ► Ferrule Mount 1 to 30A for design versatility Can be used with ULTRASAFE **Approvals** Fuseholders USM series > UL Recognized components