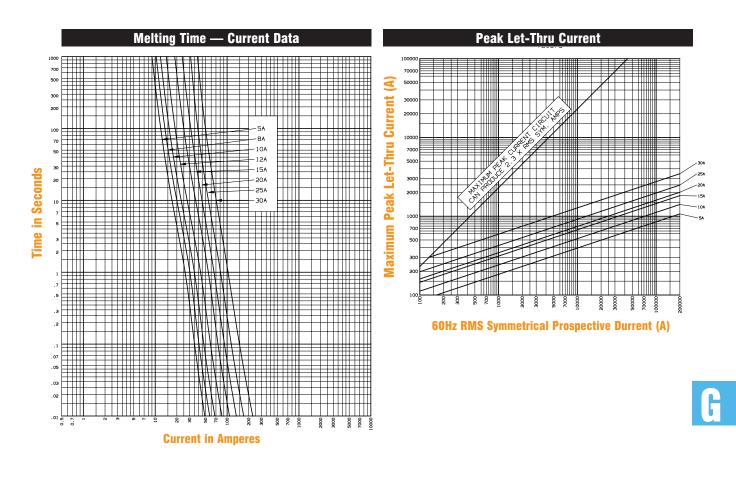

### Standard Fuse Amp ratings, catalog numbers, $I^2t$ (at 50,000 Amps –1000VDC L/R = 10ms)

| Ampere rating | Catalog<br>Number | Clearing<br>I²t(A²s) | Watt loss @<br>100% Rating<br>(W) |
|---------------|-------------------|----------------------|-----------------------------------|
| 5             | DCT5-2            | 64                   | 0.7                               |
| 8             | DCT8-2            | 83                   | 1.1                               |
| 10            | DCT10-2           | 127                  | 1.5                               |
| 12            | DCT12-2           | 215                  | 2.0                               |
| 15            | DCT15-2           | 495                  | 3.0                               |
| 20            | DCT20-2           | 755                  | 4.4                               |
| 25            | DCT25-2           | 970                  | 5.3                               |
| 30            | DCT30-2           | 1650                 | 5.8                               |