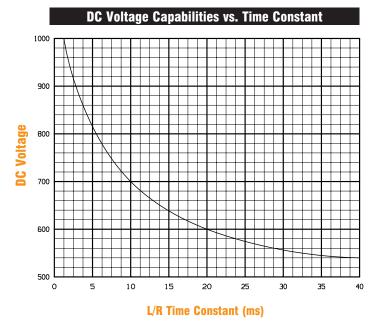

#### Ratings **Features/Benefits** > 1000 V DC with L/R = 2ms**AC:** 5 to 30A 750V AC, 100,000A I.R. > 750 V AC Minimum breaking breaking capacity: 2In Low minimum breaking capacity DC: 5 to 30A 1000V DC, 50,000A I.R. Compact size: 10 X 38 mm (13/32 X 1-1/2) size interna-Minimum breaking capacity: 3 In tionally accepted. ► Ferrule Mount 1 to 30A for design versatility Can be used with ULTRASAFE **Approvals** Fuseholders USM series > UL Recognized components